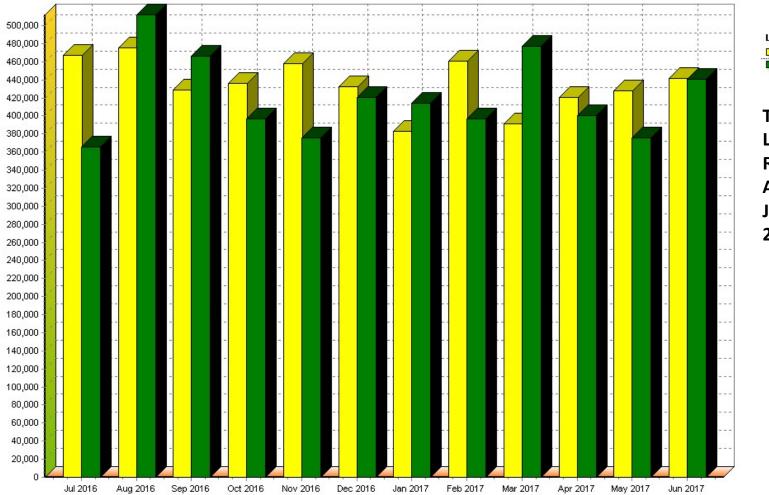

# **Budget Activity July 2016 to June 2017**

| Budget YTD         | Church COC  | School COC | CDC COC     | Total       |
|--------------------|-------------|------------|-------------|-------------|
| Income             | \$1,506,370 | \$702,425  | \$3,012,283 | \$5,221,077 |
| Expenses           | \$1,951,298 | \$701,371  | \$2,478,692 | \$5,131,360 |
| Net Income/ (Loss) | (\$444,928) | \$ 1,054   | \$533,591   | \$ 89,717   |

## Actual Operating Activity July 2016 to June 2017

| Actual YTD          | Church COC  | School COC  | CDC COC     | Total       |
|---------------------|-------------|-------------|-------------|-------------|
| Income              | \$1,615,236 | \$682,178   | \$2,743,927 | \$5,041,341 |
| Expenses            | \$1,957,647 | \$735,614   | \$2,362,768 | \$5,056,029 |
| Net Income / (Loss) | (\$342,411) | (\$ 53,436) | \$381,159   | (\$ 14,688) |
|                     |             |             |             |             |