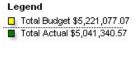

# **Budget Activity July 2016 to June 2017**

| Budget YTD         | Church COC  | School COC | CDC COC     | Total       |
|--------------------|-------------|------------|-------------|-------------|
| Income             | \$1,506,370 | \$702,425  | \$3,012,283 | \$5,221,077 |
| Expenses           | \$1,951,298 | \$701,371  | \$2,478,692 | \$5,131,360 |
| Net Income/ (Loss) | (\$444,928) | \$ 1,054   | \$533,591   | \$ 89,717   |

## Actual Operating Activity July 2016 to June 2017

| Actual YTD          | Church COC  | School COC  | CDC COC     | Total       |
|---------------------|-------------|-------------|-------------|-------------|
| Income              | \$1,615,236 | \$682,178   | \$2,743,927 | \$5,041,341 |
| Expenses            | \$1,957,647 | \$735,614   | \$2,362,768 | \$5,056,029 |
| Net Income / (Loss) | (\$342,411) | (\$ 53,436) | \$381,159   | (\$ 14,688) |
|                     |             |             |             |             |