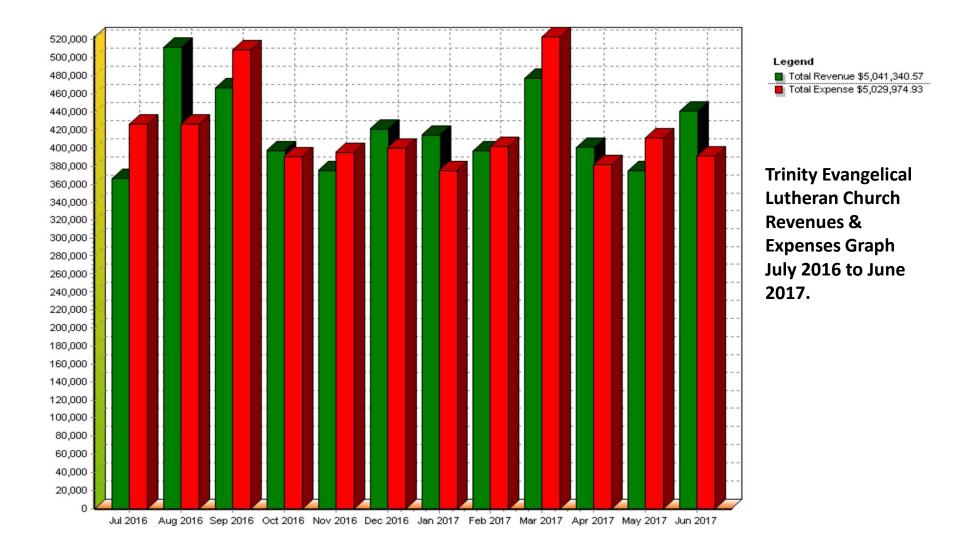

# Trinity Evangelical Lutheran Church of Orlando Florida

Financial Summary of Operations For the Period July 2016 through June 2017 (Unaudited)

Trinity Evangelical Lutheran Church Revenue Budget vs. Actual Graph July 2016 to June 2017

## Actual Operating Activity July 2016 to June 2017

| Actual YTD          | Church COC  | School COC  | CDC COC     | Total       |
|---------------------|-------------|-------------|-------------|-------------|
| Income              | \$1,615,236 | \$682,178   | \$2,743,927 | \$5,041,341 |
| Expenses            | \$1,957,647 | \$735,614   | \$2,362,768 | \$5,056,029 |
| Net Income / (Loss) | (\$342,411) | (\$ 53,436) | \$381,159   | (\$ 14,688) |
|                     |             |             |             |             |