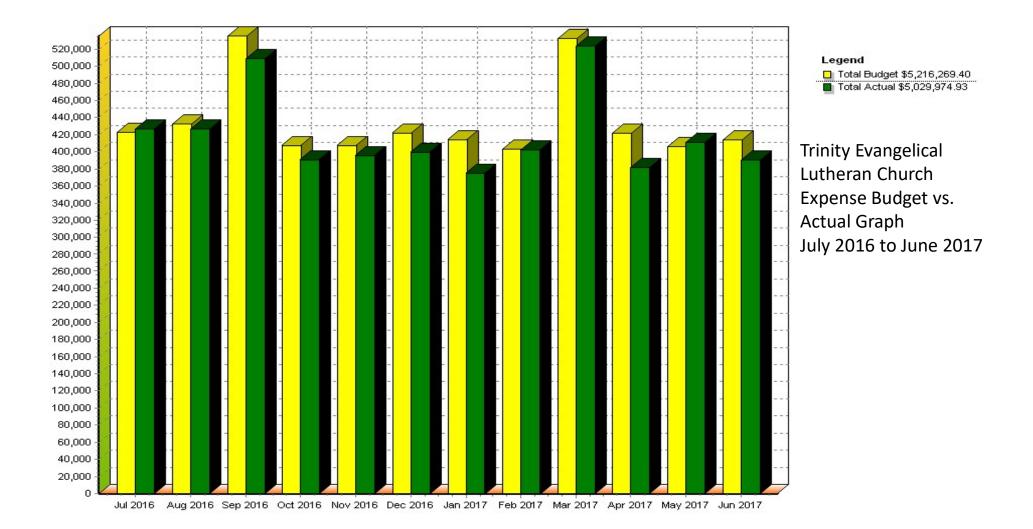

# **Budget Activity July 2016 to June 2017**

| Budget YTD         | Church COC  | School COC | CDC COC     | Total       |
|--------------------|-------------|------------|-------------|-------------|
| Income             | \$1,506,370 | \$702,425  | \$3,012,283 | \$5,221,077 |
| Expenses           | \$1,951,298 | \$701,371  | \$2,478,692 | \$5,131,360 |
| Net Income/ (Loss) | (\$444,928) | \$ 1,054   | \$533,591   | \$ 89,717   |

## Actual Operating Activity July 2016 to June 2017

| Actual YTD          | Church COC  | School COC  | CDC COC     | Total       |
|---------------------|-------------|-------------|-------------|-------------|
| Income              | \$1,615,236 | \$682,178   | \$2,743,927 | \$5,041,341 |
| Expenses            | \$1,957,647 | \$735,614   | \$2,362,768 | \$5,056,029 |
| Net Income / (Loss) | (\$342,411) | (\$ 53,436) | \$381,159   | (\$ 14,688) |
|                     |             |             |             |             |