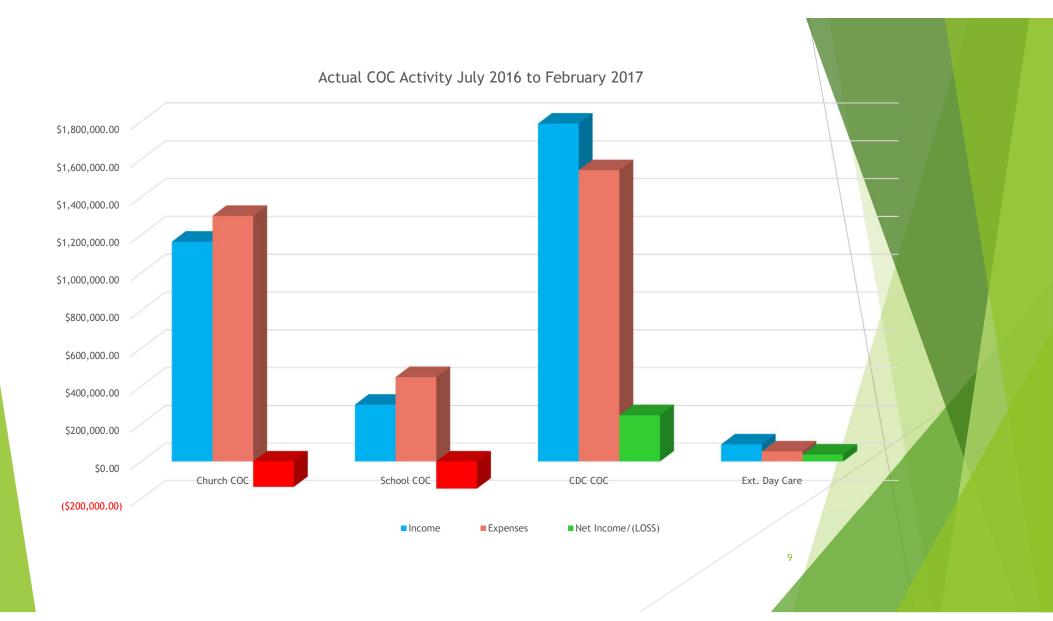

#### Actual Operating Activity July 2016 to February 2017

| Actual YTD                          | Church COC  | School COC  | CDC COC     | Ext. Day<br>Care | Total       |
|-------------------------------------|-------------|-------------|-------------|------------------|-------------|
| Income                              | \$1,163,891 | \$301,775   | \$1,788,474 | \$91,379         | \$3,345,518 |
| Expenses                            | \$1,300,626 | \$447,755   | \$1,542,180 | \$54,111         | \$3,344,672 |
| Net Income<br>/ <mark>(Loss)</mark> | (\$136,735) | (\$145,981) | \$246,294   | \$37,268         | \$ 846      |
|                                     |             |             |             |                  |             |