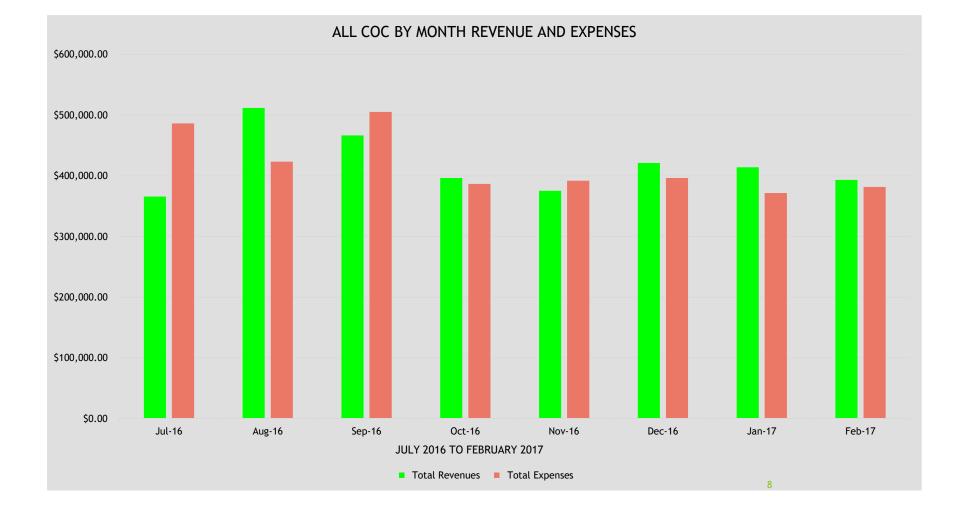

#### Total Revenue Budget vs. Actual By Month ALL COCs

Budgeted Revenues Actual Revenues

#### Total Expenses Budget vs. Actual By Month ALL COCs