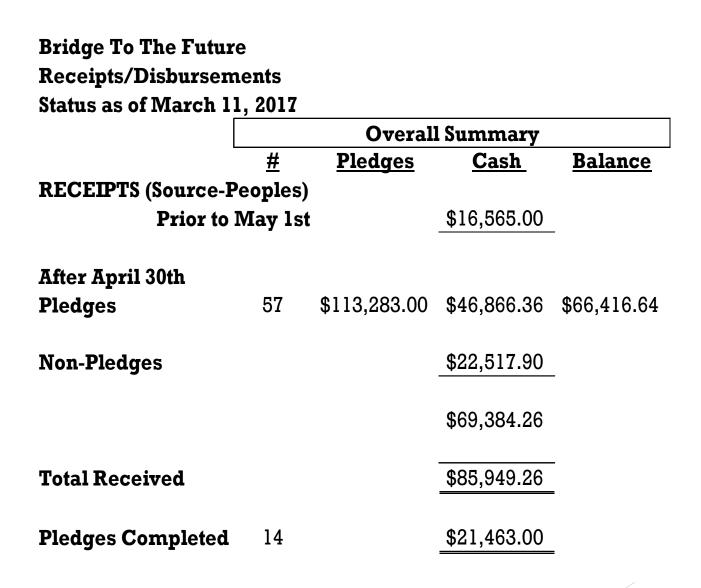

# Trinity Evangelical Lutheran Church of Orlando Florida

Financial Summary of Operations for the Period July 2016 through February 2017 Trinity Resurrection Thru February \$49,988 Thru March 11 \$55,180