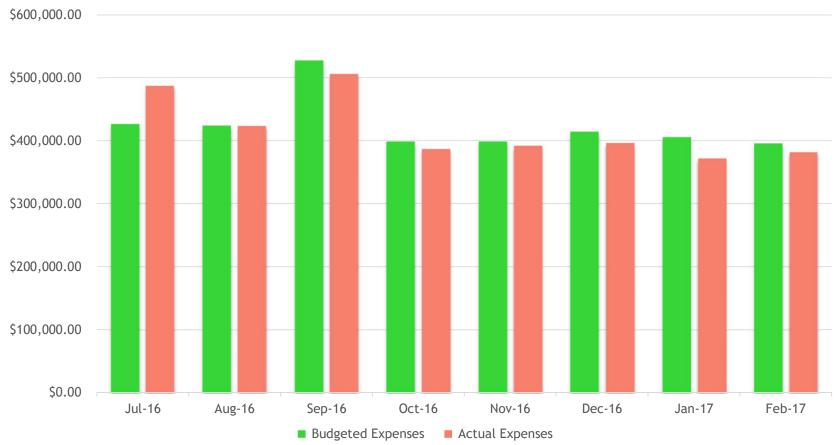

|
| 11540.00 - CDC Capital Fund                       | \$24,807.18  |
| Total Dedicated (Temp Restricted)                 | \$215,830.32 |
| Endowments (Perm Restricted)                      |              |
| 11600.00 - Betsy Johnson Scholarship - CD         | \$63,054.51  |
| 11610.00 - Kasper- LCEF                           | \$142,667.82 |
| 11620.00 - Pastor Kunze Memorial-LCEF             | \$134,815.35 |
| 11630.00 - Pastor Kunze Memorial - LCEF           | \$11,406.98  |
| Total Endowments (Perm Restricted)                | \$351,944.66 |
| Total of Specifically Designated Funds            | \$567,774.98 |

5

(Note This Schedule does not report <u>All</u> Dedicated or Restricted Funds)



#### Total Revenue Budget vs. Actual By Month ALL COCs

Budgeted Revenues Actual Revenues



#### Total Expenses Budget vs. Actual By Month ALL COCs





# Budget Activity July 2016 to February 2017

| Budget YTD            | Church COC  | School COC | CDC COC     | Ext. Day<br>Care | Total       |
|-----------------------|-------------|------------|-------------|------------------|-------------|
| Income                | \$1,062,576 | \$377,466  | \$2,017,966 | \$82,229         | \$3,540,238 |
| Expenses              | \$1,292,775 | \$393,102  | \$1,623,555 | \$78,898         | \$3,388,331 |
| Net Income/<br>(Loss) | (\$230,199) | (\$15,636) | \$394,410   | \$3,331          | \$151,907   |
|                       |             |            |             |                  |             |

#### Actual Operating Activity July 2016 to February 2017

| Actual YTD