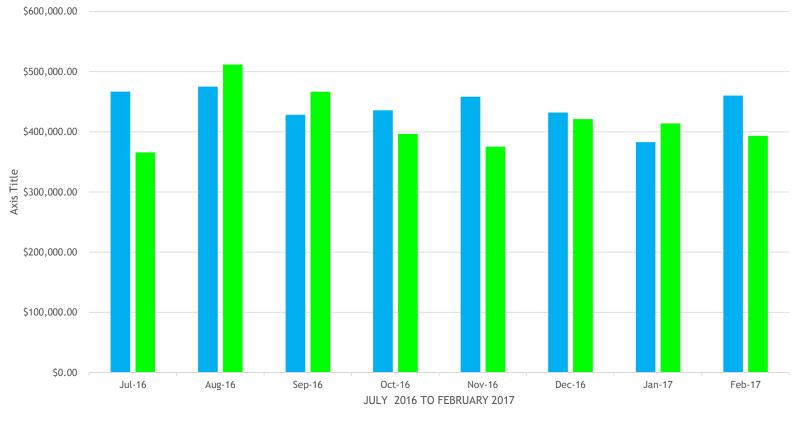

#### Total Revenue Budget vs. Actual By Month ALL COCs

Budgeted Revenues Actual Revenues