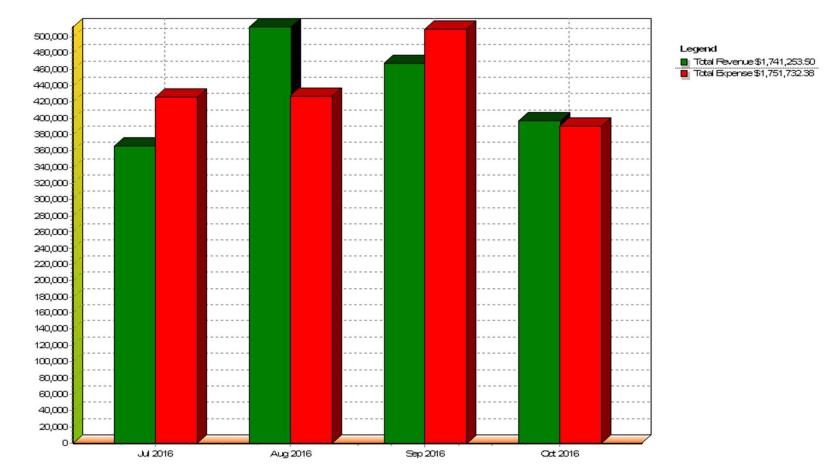

# Actual Operating Activity July 2016 to October 2016

| Actual YTD          | Church COC | School COC  | CDC COC   | Total       |
|---------------------|------------|-------------|-----------|-------------|
| Income              | \$588,460  | 179,452     | \$973,341 | \$1,741,253 |
| Expenses            | \$641,200  | \$282,706   | \$827,828 | \$1,751,734 |
| Net Income / (Loss) | (\$52,740) | (\$103,254) | \$145,513 | (\$10,481)  |
|                     |            |             |           |             |