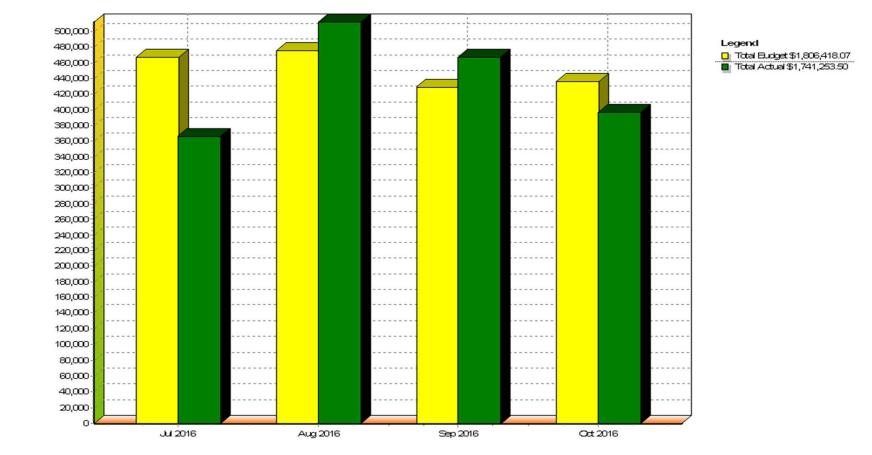

# **Budget Activity July 2016 to October 2016**

| Budget YTD         | Church COC         | School COC | CDC COC   | Total       |
|--------------------|--------------------|------------|-----------|-------------|
| July To Oct 2016   |                    |            |           |             |
| Income             | \$586 <i>,</i> 784 | \$257,335  | \$962,298 | \$1,806,417 |
| Expenses           | \$686,464          | \$257,304  | \$852,980 | \$1,796,748 |
| Net Income/ (Loss) | (\$99,680)         | \$31       | \$109,317 | \$9,669     |
|                    |                    |            |           |             |

# Actual Operating Activity July 2016 to October 2016

| Actual YTD          | Church COC | School COC  | CDC COC   | Total       |
|---------------------|------------|-------------|-----------|-------------|
| Income              | \$588,460  | 179,452     | \$973,341 | \$1,741,253 |
| Expenses            | \$641,200  | \$282,706   | \$827,828 | \$1,751,734 |
| Net Income / (Loss) | (\$52,740) | (\$103,254) | \$145,513 | (\$10,481)  |
|                     |            |             |           |             |