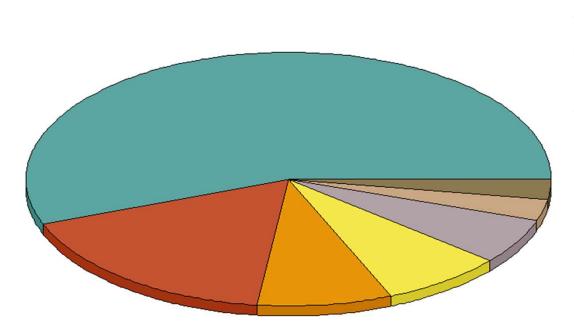

Trinity Evangelical Lutheran Church Revenue Summary Graph July to October 2016 Note: The Report Option to include Open Transactions is selected.

Date : 12/10/2016 Time : 11:03:31 AM

| Legend                   |                     |
|--------------------------|---------------------|
| CDCFeceipts              | 973,340.99 (55.90%) |
| Church Receipts          | 297,177.12 (17.07%) |
| Support Receipts         | 148,125.72 (8.51%)  |
| School Receipts          | 131,455.64 (7.55%)  |
| Facility Receipts        | 97,403.30 (5.59%)   |
| Ext Care Receipts        | 47,996.34 (2.76%)   |
| Food Receipts            | 45,185.39 (2.59%)   |
| Youth Receipts           | 494.00 (0.03%)      |
| 📕 Music Mnistry Receipts | 75.00 (0.00%)       |
| Total                    | \$1,741,253.50      |