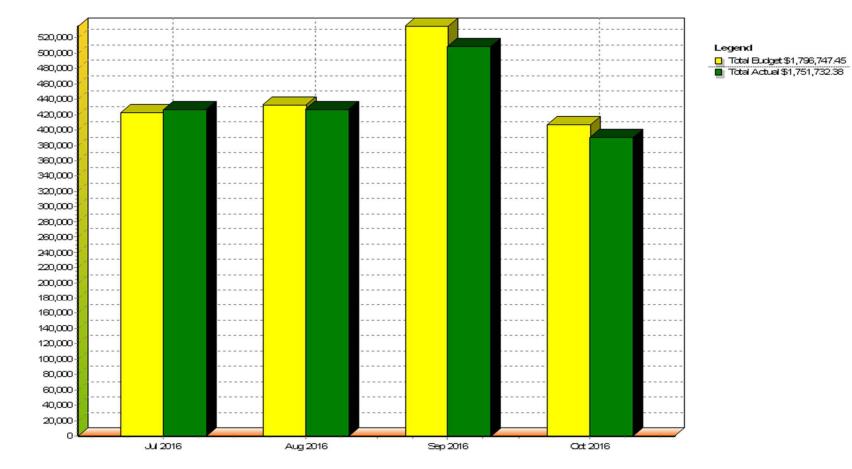

# **Budget Activity July 2016 to October 2016**

| Budget YTD         | Church COC         | School COC | CDC COC   | Total       |
|--------------------|--------------------|------------|-----------|-------------|
| July To Oct 2016   |                    |            |           |             |
| Income             | \$586 <i>,</i> 784 | \$257,335  | \$962,298 | \$1,806,417 |
| Expenses           | \$686,464          | \$257,304  | \$852,980 | \$1,796,748 |
| Net Income/ (Loss) | (\$99,680)         | \$31       | \$109,317 | \$9,669     |
|                    |                    |            |           |             |

# Actual Operating Activity July 2016 to October 2016

| Actual YTD          | Church COC | School COC  | CDC COC   | Total       |
|---------------------|------------|-------------|-----------|-------------|
| Income              | \$588,460  | 179,452     | \$973,341 | \$1,741,253 |
| Expenses            | \$641,200  | \$282,706   | \$827,828 | \$1,751,734 |
| Net Income / (Loss) | (\$52,740) | (\$103,254) | \$145,513 | (\$10,481)  |
|                     |            |             |           |             |