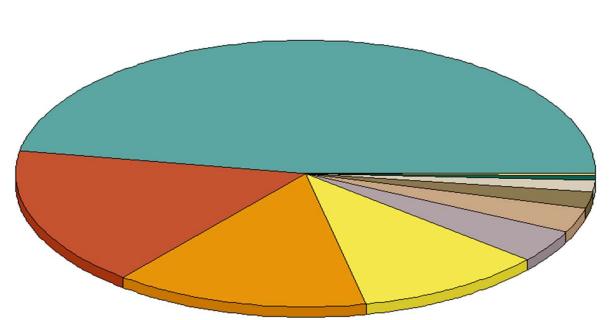

Trinity Evangelical Lutheran Church Revenue Summary Graph July to October 2016 Note: The Report Option to include Open Transactions is selected.

Date : 12/10/2016 Time : 11:03:31 AM

| Legend                   |                     |
|--------------------------|---------------------|
| CDCFeceipts              | 973,340.99 (55.90%) |
| Church Receipts          | 297,177.12 (17.07%) |
| Support Receipts         | 148,125.72 (8.51%)  |
| School Receipts          | 131,455.64 (7.55%)  |
| Facility Receipts        | 97,403.30 (5.59%)   |
| Ext Care Receipts        | 47,996.34 (2.76%)   |
| Food Receipts            | 45,185.39 (2.59%)   |
| Youth Receipts           | 494.00 (0.03%)      |
| 📕 Music Mnistry Receipts | 75.00 (0.00%)       |
| Total                    | \$1,741,253.50      |